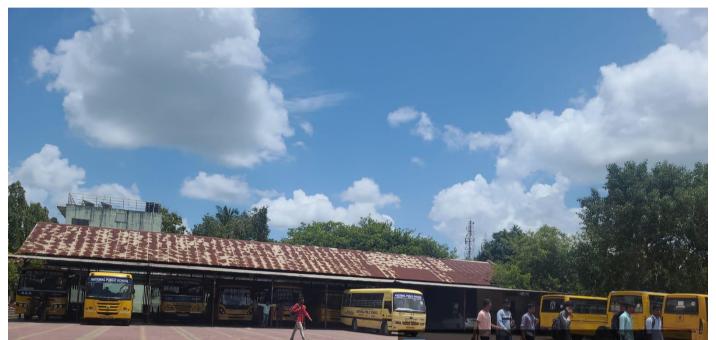

### JNNCE Transportation Facility

# SPS Map Camera

Shivamogga, Karnataka, India XH8H+VFP, AD Block Rd, Navule, Shivamogga, Karnataka 577204, India Lat 13.96715° Long 75.578835° 30/08/23 12:48 PM GMT +05:30

(Approved by AICTE, New Delhi, Certified by UGC 2f & 12B, Accredited by NAAC –'B', UG programs:CE,ME,EEE,ECE,CSE,ISE, ETE PG Programs: MBA, acredited by NBA:1.7.2022 to 30.6.2025, Recognized by Govt. of Karnataka and Affiliated to VTU, Belagavi)