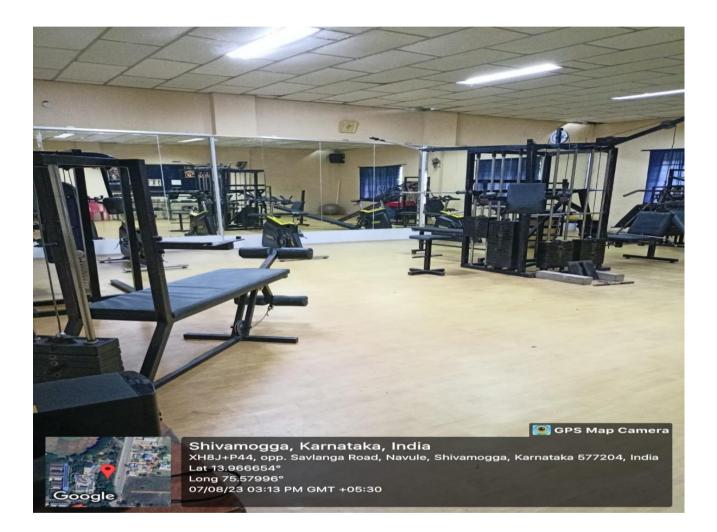

#### **INTERNAL QUALITY ASSURANCE CELL (IQAC)**

### JNNCE Gym

Engineering, Shivamogga (Approved by AICTE, New Delhi, Certified by UGC 2f & 12B, Accredited by NAAC –'B', UG programs:CE,ME,EEE,ECE,CSE,ISE, ETE PG Programs: MBA, acredited by NBA:1.7.2022 to 30.6.2025, Recognized by Govt. of Karnataka and Affiliated to VTU, Belagavi)