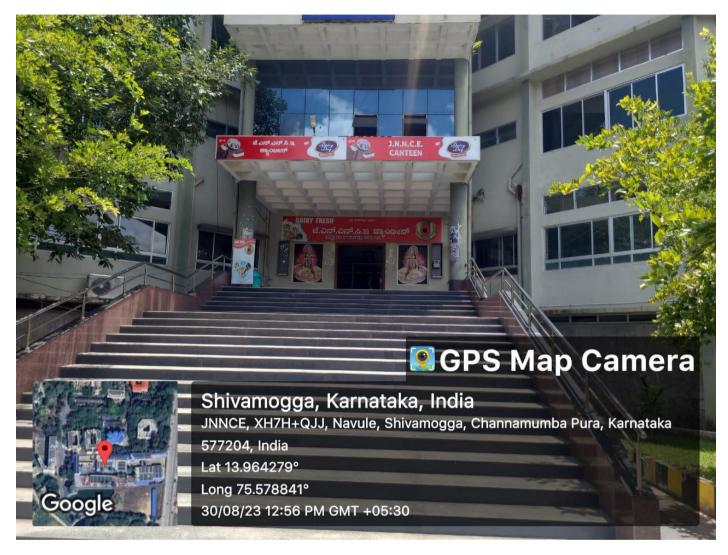

### **INTERNAL QUALITY ASSURANCE CELL (IQAC)**

### JNNCE Canteen

(Approved by AICTE, New Delhi, Certified by UGC 2f & 12B, Accredited by NAAC –'B', UG programs:CE,ME,EEE,ECE,CSE,ISE, ETE PG Programs: MBA, acredited by NBA:1.7.2022 to 30.6.2025, Recognized by Govt. of Karnataka and Affiliated to VTU, Belagavi)