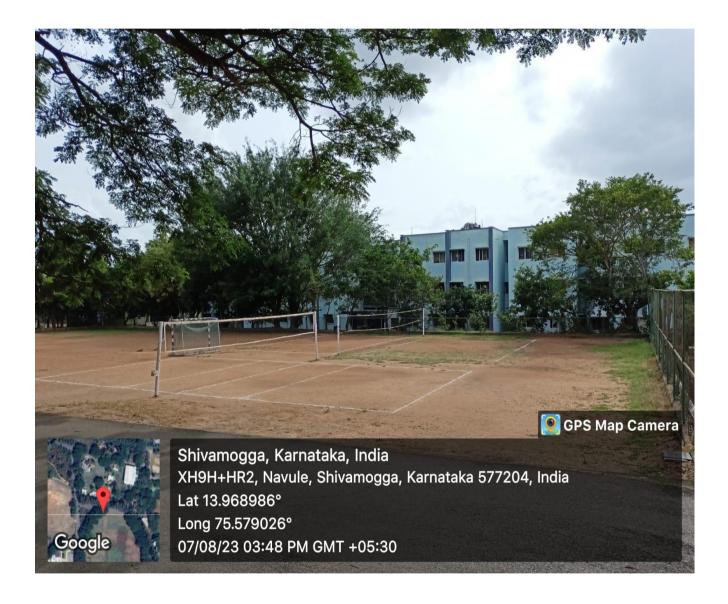

### JNNCE Basket Ball - Ground

(Approved by AICTE, New Delhi, Certified by UGC 2f & 12B, Accredited by NAAC –'B', UG programs:CE,ME,EEE,ECE,CSE,ISE, ETE PG Programs: MBA, acredited by NBA:1.7.2022 to 30.6.2025, Recognized by Govt. of Karnataka and Affiliated to VTU, Belagavi)