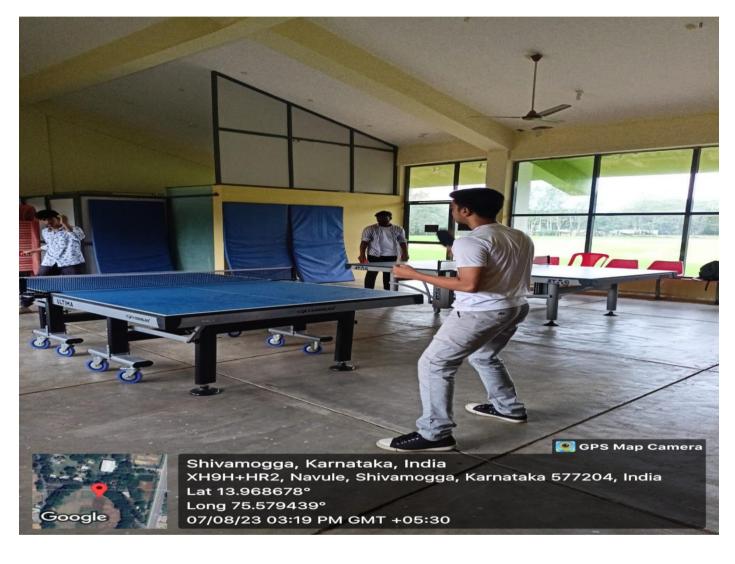

#### **INTERNAL QUALITY ASSURANCE CELL (IQAC)**

### JNNCE Table Tennis

(Approved by AICTE, New Delhi, Certified by UGC 2f & 12B, Accredited by NAAC –'B', UG programs:CE,ME,EEE,ECE,CSE,ISE, ETE PG Programs: MBA, acredited by NBA:1.7.2022 to 30.6.2025, Recognized by Govt. of Karnataka and Affiliated to VTU, Belagavi)