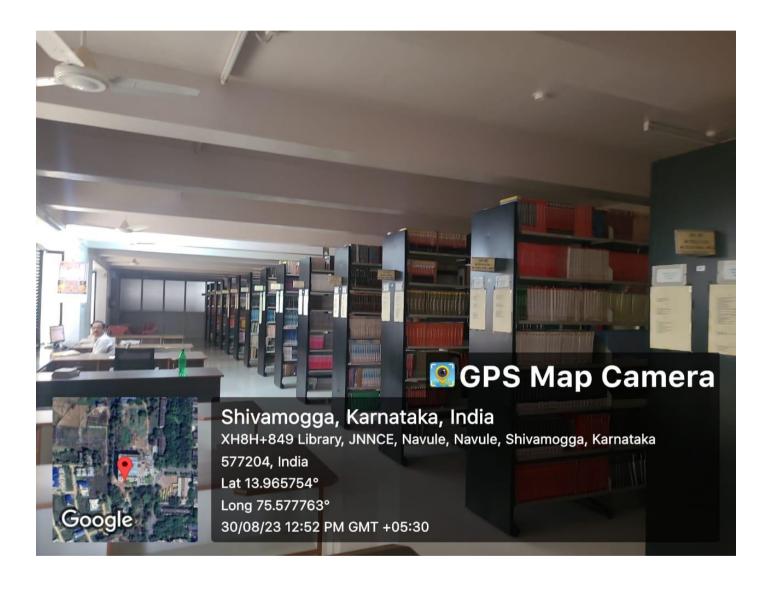

### **INTERNAL QUALITY ASSURANCE CELL (IQAC)**

### JNNCE Library Block

Engineering, Shivamogga (Approved by AICTE, New Delhi, Certified by UGC 2f & 12B, Accredited by NAAC –'B', UG programs:CE,ME,EEE,ECE,CSE,ISE, ETE PG Programs: MBA, acredited by NBA:1.7.2022 to 30.6.2025, Recognized by Govt. of Karnataka and Affiliated to VTU, Belagavi)